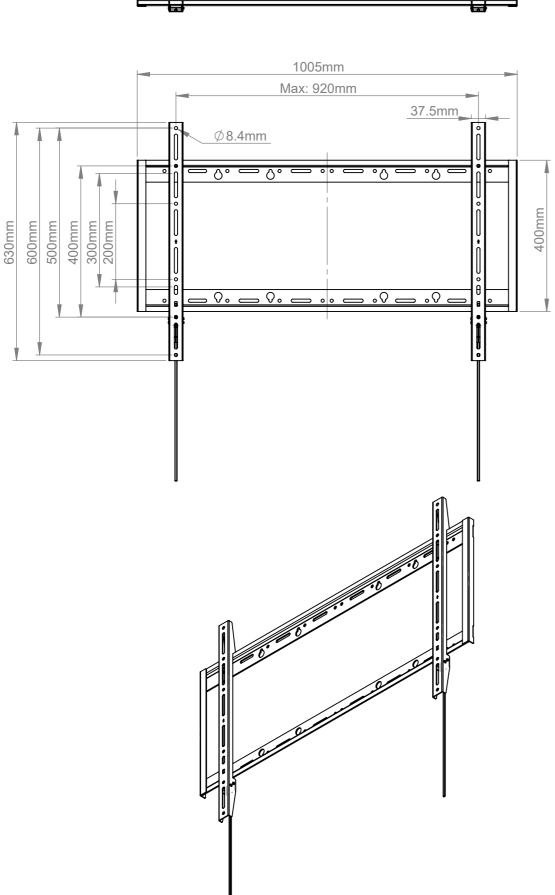

|                                                                                                                                                                                                                                                                                                                                                                                                                                                                                                                                                                                                                                                                                                                    | B-Tech International Design & Manufacturing Limited Part of the B-Tech International Group |                   |        | turing Limited | <b>B-Tech No:</b> BT9901                  |
|--------------------------------------------------------------------------------------------------------------------------------------------------------------------------------------------------------------------------------------------------------------------------------------------------------------------------------------------------------------------------------------------------------------------------------------------------------------------------------------------------------------------------------------------------------------------------------------------------------------------------------------------------------------------------------------------------------------------|--------------------------------------------------------------------------------------------|-------------------|--------|----------------|-------------------------------------------|
|                                                                                                                                                                                                                                                                                                                                                                                                                                                                                                                                                                                                                                                                                                                    |                                                                                            |                   |        | Group          | Title: Extra Large Flat Screen Wall Mount |
| B-Tech International Design and Manufacturing Limited makes no representation or warranties, express or implied, with respect to the reuse of the data provided herewith, regardless of its format or the means of its transmission. B-Tech International Design and Manufacturing Limited makes every effort to provide accurate information, however there is no guarantee or representation to the user as to the accuracy, currency, suitability or reliability of this data. The user assumes all risks associated with its use. B-Tech International Design and Manufacturing Limited assumes no responsibility for actual or consequential damage incurred as a result of any user's reliance on this data. |                                                                                            | DIMENSIONS ARE  - | Size:  | A3             | Revision: R00                             |
|                                                                                                                                                                                                                                                                                                                                                                                                                                                                                                                                                                                                                                                                                                                    |                                                                                            |                   | Scale: | 1:10           | Date: 02/09/2019                          |
|                                                                                                                                                                                                                                                                                                                                                                                                                                                                                                                                                                                                                                                                                                                    |                                                                                            |                   | Sheet: | 1 of 1         | File Name: BTD-BT9901                     |