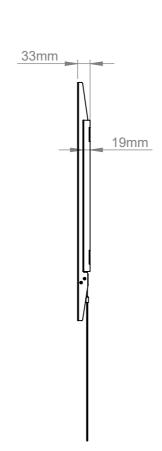

|                                                                                                                                                                                                                                                                                                                                                                                                                                                                                                                                                                                                                                                                                                                    | B-Tech International Design & Manufacturing Limited Part of the B-Tech International Group |                   |        | turing Limited | <b>B-Tech No:</b> BT9901                  |
|--------------------------------------------------------------------------------------------------------------------------------------------------------------------------------------------------------------------------------------------------------------------------------------------------------------------------------------------------------------------------------------------------------------------------------------------------------------------------------------------------------------------------------------------------------------------------------------------------------------------------------------------------------------------------------------------------------------------|--------------------------------------------------------------------------------------------|-------------------|--------|----------------|-------------------------------------------|
|                                                                                                                                                                                                                                                                                                                                                                                                                                                                                                                                                                                                                                                                                                                    |                                                                                            |                   |        | Group          | Title: Extra Large Flat Screen Wall Mount |
| B-Tech International Design and Manufacturing Limited makes no representation or warranties, express or implied, with respect to the reuse of the data provided herewith, regardless of its format or the means of its transmission. B-Tech International Design and Manufacturing Limited makes every effort to provide accurate information, however there is no guarantee or representation to the user as to the accuracy, currency, suitability or reliability of this data. The user assumes all risks associated with its use. B-Tech International Design and Manufacturing Limited assumes no responsibility for actual or consequential damage incurred as a result of any user's reliance on this data. |                                                                                            | DIMENSIONS ARE  - | Size:  | A3             | Revision: R00                             |
|                                                                                                                                                                                                                                                                                                                                                                                                                                                                                                                                                                                                                                                                                                                    |                                                                                            |                   | Scale: | 1:10           | Date: 02/09/2019                          |
|                                                                                                                                                                                                                                                                                                                                                                                                                                                                                                                                                                                                                                                                                                                    |                                                                                            |                   | Sheet: | 1 of 1         | File Name: BTD-BT9901                     |