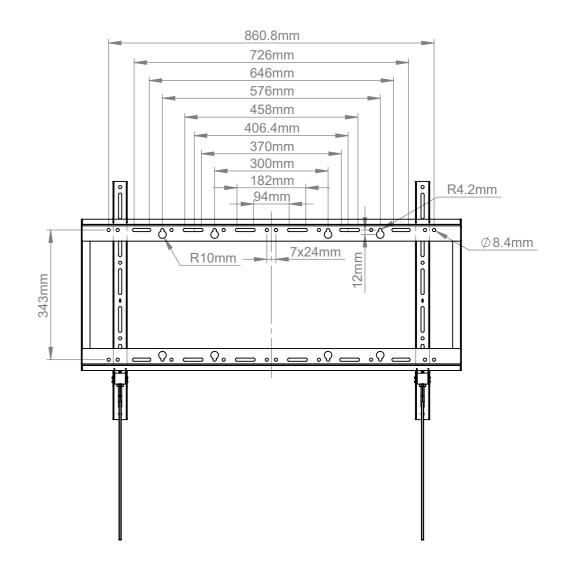

|                                                                                                                                                                                                                                                                                                                                                                                                                                                                                                                                                                                                                                                                                                                    | B-Tech International Design & Manufacturing Limited Part of the B-Tech International Group |                   |        | turing Limited | <b>B-Tech No:</b> BT9901                  |
|--------------------------------------------------------------------------------------------------------------------------------------------------------------------------------------------------------------------------------------------------------------------------------------------------------------------------------------------------------------------------------------------------------------------------------------------------------------------------------------------------------------------------------------------------------------------------------------------------------------------------------------------------------------------------------------------------------------------|--------------------------------------------------------------------------------------------|-------------------|--------|----------------|-------------------------------------------|
|                                                                                                                                                                                                                                                                                                                                                                                                                                                                                                                                                                                                                                                                                                                    |                                                                                            |                   |        | Group          | Title: Extra Large Flat Screen Wall Mount |
| B-Tech International Design and Manufacturing Limited makes no representation or warranties, express or implied, with respect to the reuse of the data provided herewith, regardless of its format or the means of its transmission. B-Tech International Design and Manufacturing Limited makes every effort to provide accurate information, however there is no guarantee or representation to the user as to the accuracy, currency, suitability or reliability of this data. The user assumes all risks associated with its use. B-Tech International Design and Manufacturing Limited assumes no responsibility for actual or consequential damage incurred as a result of any user's reliance on this data. |                                                                                            | DIMENSIONS ARE  - | Size:  | A3             | Revision: R00                             |
|                                                                                                                                                                                                                                                                                                                                                                                                                                                                                                                                                                                                                                                                                                                    |                                                                                            |                   | Scale: | 1:10           | Date: 02/09/2019                          |
|                                                                                                                                                                                                                                                                                                                                                                                                                                                                                                                                                                                                                                                                                                                    |                                                                                            |                   | Sheet: | 1 of 1         | File Name: BTD-BT9901                     |